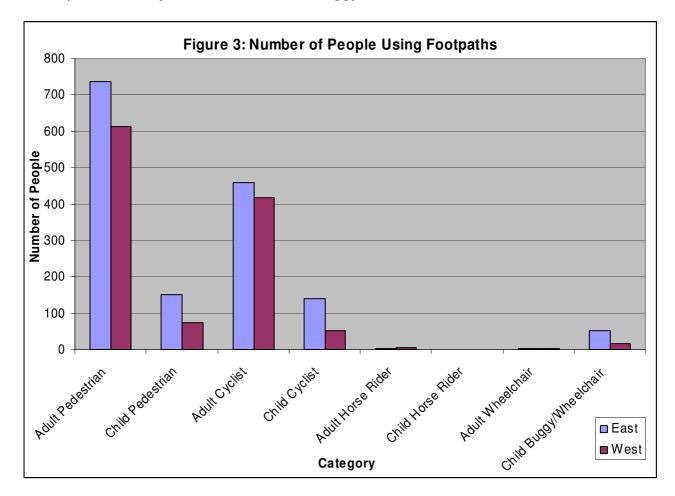

#### 3 Link and Turn Count Results

3.1 Figure 3 shows the number of adults and children using the footpaths, grouped by pedestrian, cyclist, horse rider and buggy/wheelchair users.

3.2 The majority of people using the footpaths were adult pedestrians, followed by adult cyclists. Although there were far more adults than children, the number of children counted were equally split between pedestrians and cyclists.

3.4 Key observations for the eastern end (sites 1-10) are as follows:

- A total of 1544 people were counted.
- Site 4 was the busiest site, with almost half of the people counted here.
- Sites 6, 7 and 9 were the least used, with 5, 5 and 0 people counted respectively.
- Of the link counts, 50% were adult pedestrians and 26% were adult cyclists.
- Site 4 was particularly popular for cyclists, with 342 adult and child cyclists out of a total of 455 surveyed across all the eastern sites.
- Site 8 had 3 times as many cyclists as pedestrians.
- 2 horse riders were counted, 0.1% of the total footpath traffic.
- Children in buggys made up 4% of the people counted.
- 2 wheelchair users were counted in the east area.

3.4 Key observations for the western end (sites 11-16) are as follows:

- A total of 1179 people were counted.
- The busiest link count was at site 13B, where a third of people were counted.
- Site 14 was the busiest turn count, with 259 people (22%) using this junction.
- Fewer than 2% of people counted were at sites 12 and 13A (10 people and 12 people respectively).
- At the link count sites, there was a fairly even split between pedestrians and cyclists, with 50% of people walking and 48% cycling.
- The turn count sites had more than 4 times as many pedestrians as cyclists.
- The majority of cyclists (82%) were passing through sites 13B and 16 (265 and 122 cyclists respectively).
- 5 horse riders and 3 wheelchair users were counted.
- Only 16 children in buggys were counted, compared with 51 at the eastern end.