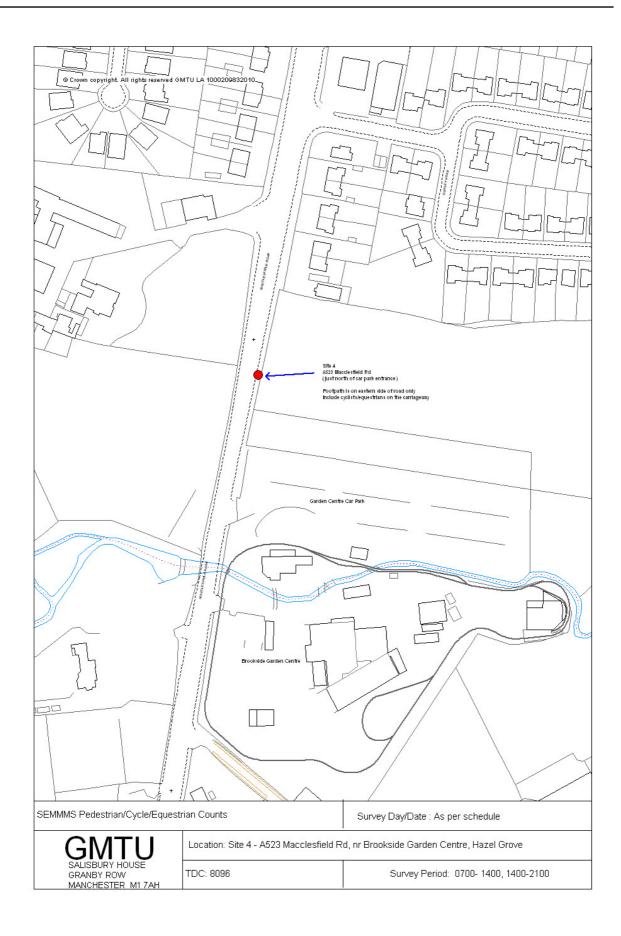

| Table 1 | l - Site | e Locat       | tions and Survey Schedule                                                |        | Dates  |        |
|---------|----------|---------------|--------------------------------------------------------------------------|--------|--------|--------|
| Area    | Site     | Count<br>Type | Location                                                                 | Fri    | Sat    | Sun    |
|         | 1        | I IMK         | Toucan crossing on the A6 Buxton Rd in Hazel Grove                       | 25-Jun | 19-Jun | 20-Jun |
|         | 2        | Link          | Road into Hazel Grove Golf Club, at bridge over the stream               | 25-Jun | 19-Jun | 20-Jun |
|         | 3        | Link          | Footpath 76 at the bottom of Old Mill Lane                               | 25-Jun | 19-Jun | 20-Jun |
|         | 4        | l ink         | A523 Macclesfield Rd, just north of the car park entrance                | 25-Jun | 19-Jun | 20-Jun |
| East    | 5        | Link          | Footpath 3 at the end of Mill Hill Hollow                                | 25-Jun | 19-Jun | 20-Jun |
|         | 6        | Link          | Footpath 37, just north of Park House Farm                               | 25-Jun | 19-Jun | 20-Jun |
|         | 7        | Link          | Footpath 31 at the gate/footpath sign on Woodford Rd                     | 25-Jun | 19-Jun | 20-Jun |
|         | 8        | Turn          | Footpath 21 on Woodford Rd                                               | 25-Jun | 19-Jun | 20-Jun |
|         | 9        | IINK          | Footpath 19 off Woodford Rd, which starts opposite house no.32.          | 25-Jun | 19-Jun | 20-Jun |
|         | 10       | Turn          | Intersection of footpaths 14a, 15 and 16                                 | 02-Jul | 26-Jun | 27-Jun |
|         | 11       | Turn          | Intersection of footpaths northwest of The Grange                        | 02-Jul | 26-Jun | 27-Jun |
|         | 12       | Link          | Footbridge over the railway at the back of Beech Farm in Styal           | 02-Jul | 26-Jun | 27-Jun |
| Most    | 13a      | Link          | Entry to footpath which accesses footbridge over the railway on Styal Rd | 02-Jul | 26-Jun | 27-Jun |
| West    | 13b      | Link          | Hollin Lane approximately 100m north of Moss<br>Lane                     | 02-Jul | 26-Jun | 27-Jun |
|         | 14       | Turn          | Woodhouse Lane south of Dentdale Walk                                    | 02-Jul | 26-Jun | 27-Jun |
|         | 15       | Link          | Railway Bridge south of Ringway Rd West                                  | 02-Jul | 26-Jun | 27-Jun |
|         | 16       | Link          | Thorley Lane just south of Bailey Lane                                   | 02-Jul | 26-Jun | 27-Jun |