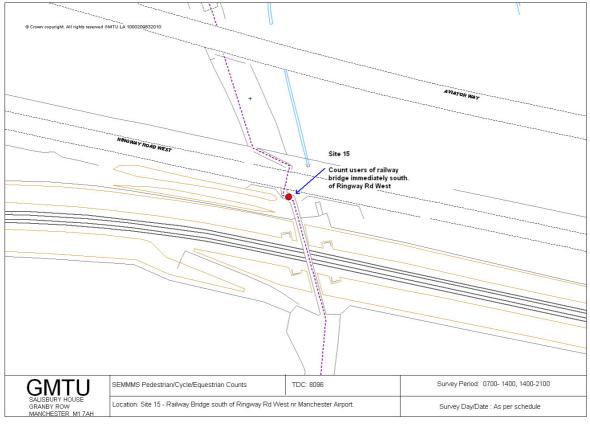

| Table 1 | l - Site | e Locat       | tions and Survey Schedule                                                |        | Dates  |        |
|---------|----------|---------------|--------------------------------------------------------------------------|--------|--------|--------|
| Area    | Site     | Count<br>Type | Location                                                                 | Fri    | Sat    | Sun    |
|         | 1        | I IMK         | Toucan crossing on the A6 Buxton Rd in Hazel Grove                       | 25-Jun | 19-Jun | 20-Jun |
|         | 2        | Link          | Road into Hazel Grove Golf Club, at bridge over the stream               | 25-Jun | 19-Jun | 20-Jun |
|         | 3        | Link          | Footpath 76 at the bottom of Old Mill Lane                               | 25-Jun | 19-Jun | 20-Jun |
|         | 4        | l ink         | A523 Macclesfield Rd, just north of the car park entrance                | 25-Jun | 19-Jun | 20-Jun |
| East    | 5        | Link          | Footpath 3 at the end of Mill Hill Hollow                                | 25-Jun | 19-Jun | 20-Jun |
|         | 6        | Link          | Footpath 37, just north of Park House Farm                               | 25-Jun | 19-Jun | 20-Jun |
|         | 7        | Link          | Footpath 31 at the gate/footpath sign on Woodford Rd                     | 25-Jun | 19-Jun | 20-Jun |
|         | 8        | Turn          | Footpath 21 on Woodford Rd                                               | 25-Jun | 19-Jun | 20-Jun |
|         | 9        | IINK          | Footpath 19 off Woodford Rd, which starts opposite house no.32.          | 25-Jun | 19-Jun | 20-Jun |
|         | 10       | Turn          | Intersection of footpaths 14a, 15 and 16                                 | 02-Jul | 26-Jun | 27-Jun |
|         | 11       | Turn          | Intersection of footpaths northwest of The Grange                        | 02-Jul | 26-Jun | 27-Jun |
|         | 12       | Link          | Footbridge over the railway at the back of Beech Farm in Styal           | 02-Jul | 26-Jun | 27-Jun |
| Most    | 13a      | Link          | Entry to footpath which accesses footbridge over the railway on Styal Rd | 02-Jul | 26-Jun | 27-Jun |
| West    | 13b      | Link          | Hollin Lane approximately 100m north of Moss<br>Lane                     | 02-Jul | 26-Jun | 27-Jun |
|         | 14       | Turn          | Woodhouse Lane south of Dentdale Walk                                    | 02-Jul | 26-Jun | 27-Jun |
|         | 15       | Link          | Railway Bridge south of Ringway Rd West                                  | 02-Jul | 26-Jun | 27-Jun |
|         | 16       | Link          | Thorley Lane just south of Bailey Lane                                   | 02-Jul | 26-Jun | 27-Jun |

3.4 Key observations for the western end (sites 11-16) are as follows:

- A total of 1179 people were counted.
- The busiest link count was at site 13B, where a third of people were counted.
- Site 14 was the busiest turn count, with 259 people (22%) using this junction.
- Fewer than 2% of people counted were at sites 12 and 13A (10 people and 12 people respectively).
- At the link count sites, there was a fairly even split between pedestrians and cyclists, with 50% of people walking and 48% cycling.
- The turn count sites had more than 4 times as many pedestrians as cyclists.
- The majority of cyclists (82%) were passing through sites 13B and 16 (265 and 122 cyclists respectively).
- 5 horse riders and 3 wheelchair users were counted.
- Only 16 children in buggys were counted, compared with 51 at the eastern end.