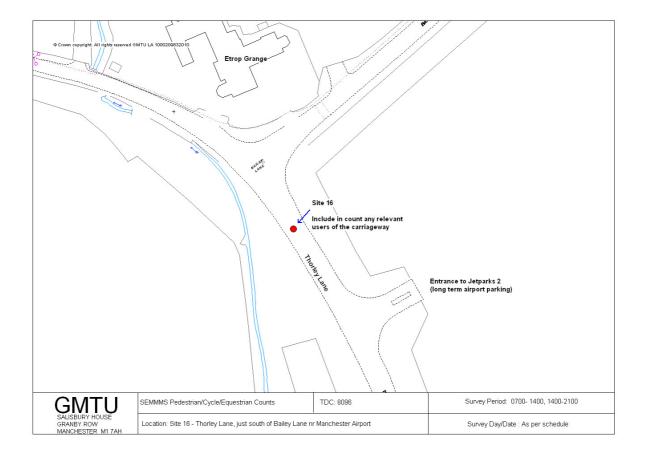

| Table 1 | l - Site | e Locat       | tions and Survey Schedule                                                |        | Dates  |        |
|---------|----------|---------------|--------------------------------------------------------------------------|--------|--------|--------|
| Area    | Site     | Count<br>Type | Location                                                                 | Fri    | Sat    | Sun    |
|         | 1        | I IMK         | Toucan crossing on the A6 Buxton Rd in Hazel Grove                       | 25-Jun | 19-Jun | 20-Jun |
|         | 2        | Link          | Road into Hazel Grove Golf Club, at bridge over the stream               | 25-Jun | 19-Jun | 20-Jun |
|         | 3        | Link          | Footpath 76 at the bottom of Old Mill Lane                               | 25-Jun | 19-Jun | 20-Jun |
|         | 4        | l ink         | A523 Macclesfield Rd, just north of the car park entrance                | 25-Jun | 19-Jun | 20-Jun |
| East    | 5        | Link          | Footpath 3 at the end of Mill Hill Hollow                                | 25-Jun | 19-Jun | 20-Jun |
|         | 6        | Link          | Footpath 37, just north of Park House Farm                               | 25-Jun | 19-Jun | 20-Jun |
|         | 7        | Link          | Footpath 31 at the gate/footpath sign on Woodford Rd                     | 25-Jun | 19-Jun | 20-Jun |
|         | 8        | Turn          | Footpath 21 on Woodford Rd                                               | 25-Jun | 19-Jun | 20-Jun |
|         | 9        | IINK          | Footpath 19 off Woodford Rd, which starts opposite house no.32.          | 25-Jun | 19-Jun | 20-Jun |
|         | 10       | Turn          | Intersection of footpaths 14a, 15 and 16                                 | 02-Jul | 26-Jun | 27-Jun |
|         | 11       | Turn          | Intersection of footpaths northwest of The Grange                        | 02-Jul | 26-Jun | 27-Jun |
|         | 12       | Link          | Footbridge over the railway at the back of Beech Farm in Styal           | 02-Jul | 26-Jun | 27-Jun |
| Most    | 13a      | Link          | Entry to footpath which accesses footbridge over the railway on Styal Rd | 02-Jul | 26-Jun | 27-Jun |
| West    | 13b      | Link          | Hollin Lane approximately 100m north of Moss<br>Lane                     | 02-Jul | 26-Jun | 27-Jun |
|         | 14       | Turn          | Woodhouse Lane south of Dentdale Walk                                    | 02-Jul | 26-Jun | 27-Jun |
|         | 15       | Link          | Railway Bridge south of Ringway Rd West                                  | 02-Jul | 26-Jun | 27-Jun |
|         | 16       | Link          | Thorley Lane just south of Bailey Lane                                   | 02-Jul | 26-Jun | 27-Jun |

3.4 Key observations for the western end (sites 11-16) are as follows:

- A total of 1179 people were counted.
- The busiest link count was at site 13B, where a third of people were counted.
- Site 14 was the busiest turn count, with 259 people (22%) using this junction.
- Fewer than 2% of people counted were at sites 12 and 13A (10 people and 12 people respectively).
- At the link count sites, there was a fairly even split between pedestrians and cyclists, with 50% of people walking and 48% cycling.
- The turn count sites had more than 4 times as many pedestrians as cyclists.
- The majority of cyclists (82%) were passing through sites 13B and 16 (265 and 122 cyclists respectively).
- 5 horse riders and 3 wheelchair users were counted.
- Only 16 children in buggys were counted, compared with 51 at the eastern end.