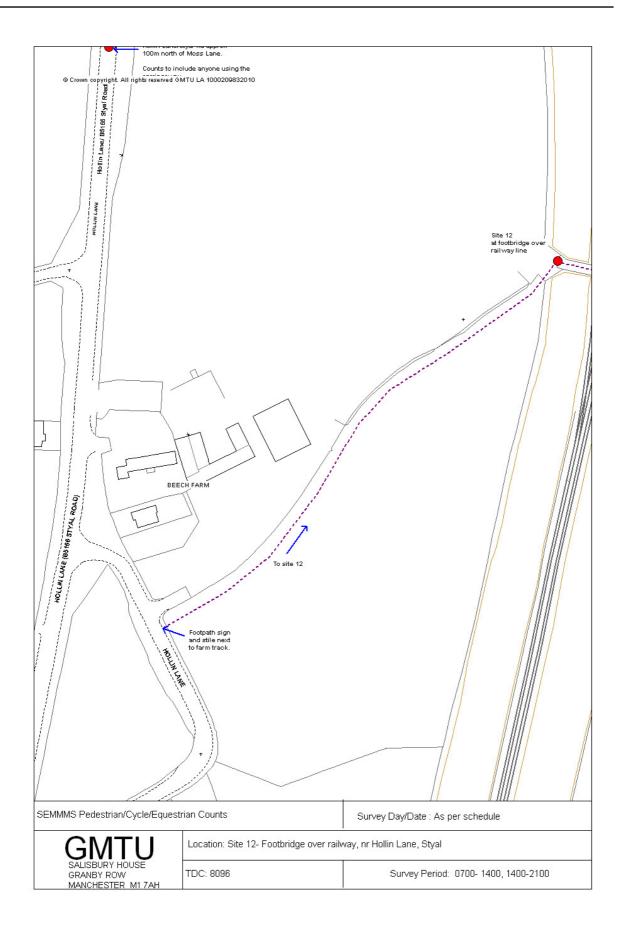

| Table 1 | l - Site | e Locat       | tions and Survey Schedule                                                |        | Dates  |        |
|---------|----------|---------------|--------------------------------------------------------------------------|--------|--------|--------|
| Area    | Site     | Count<br>Type | Location                                                                 | Fri    | Sat    | Sun    |
|         | 1        | I IMK         | Toucan crossing on the A6 Buxton Rd in Hazel Grove                       | 25-Jun | 19-Jun | 20-Jun |
|         | 2        | Link          | Road into Hazel Grove Golf Club, at bridge over the stream               | 25-Jun | 19-Jun | 20-Jun |
|         | 3        | Link          | Footpath 76 at the bottom of Old Mill Lane                               | 25-Jun | 19-Jun | 20-Jun |
|         | 4        | l ink         | A523 Macclesfield Rd, just north of the car park entrance                | 25-Jun | 19-Jun | 20-Jun |
| East    | 5        | Link          | Footpath 3 at the end of Mill Hill Hollow                                | 25-Jun | 19-Jun | 20-Jun |
|         | 6        | Link          | Footpath 37, just north of Park House Farm                               | 25-Jun | 19-Jun | 20-Jun |
|         | 7        | Link          | Footpath 31 at the gate/footpath sign on Woodford Rd                     | 25-Jun | 19-Jun | 20-Jun |
|         | 8        | Turn          | Footpath 21 on Woodford Rd                                               | 25-Jun | 19-Jun | 20-Jun |
|         | 9        | IINK          | Footpath 19 off Woodford Rd, which starts opposite house no.32.          | 25-Jun | 19-Jun | 20-Jun |
|         | 10       | Turn          | Intersection of footpaths 14a, 15 and 16                                 | 02-Jul | 26-Jun | 27-Jun |
|         | 11       | Turn          | Intersection of footpaths northwest of The Grange                        | 02-Jul | 26-Jun | 27-Jun |
|         | 12       | Link          | Footbridge over the railway at the back of Beech Farm in Styal           | 02-Jul | 26-Jun | 27-Jun |
| Most    | 13a      | Link          | Entry to footpath which accesses footbridge over the railway on Styal Rd | 02-Jul | 26-Jun | 27-Jun |
| West    | 13b      | Link          | Hollin Lane approximately 100m north of Moss<br>Lane                     | 02-Jul | 26-Jun | 27-Jun |
|         | 14       | Turn          | Woodhouse Lane south of Dentdale Walk                                    | 02-Jul | 26-Jun | 27-Jun |
|         | 15       | Link          | Railway Bridge south of Ringway Rd West                                  | 02-Jul | 26-Jun | 27-Jun |
|         | 16       | Link          | Thorley Lane just south of Bailey Lane                                   | 02-Jul | 26-Jun | 27-Jun |