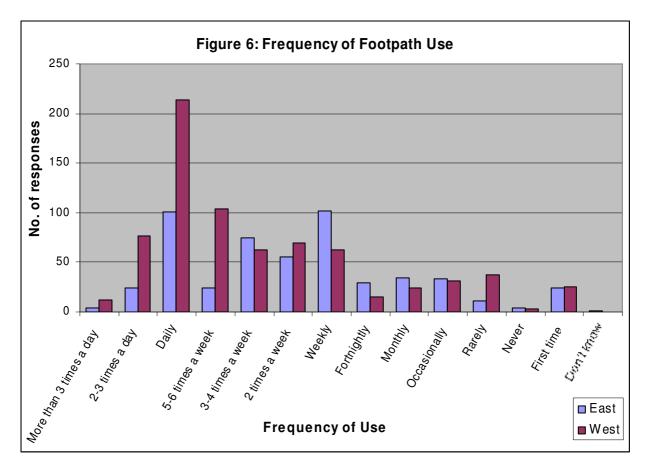

4.6 Figure 6 gives an indication of how often interviewees use the footpaths both at the eastern and the western ends.

4.7 From comparing the frequency of use in the east and west areas, it is notable that those using the footpaths in the west rely on them on a more regular basis than those in the east. However, for both areas, the vast majority of interviewees use the footpaths at least weekly.

#### 4.9 Key findings are as follows:

- 20% of people interviewed use the footpaths daily.
- Three quarters of interviewees use the footpaths at least once a week.

#### 4.11 Key findings are as follows:

- 30% of interviewees use the footpaths daily. This was the most popular response.
- 83% use the footpaths at least once a week, 6% more than in the east area.