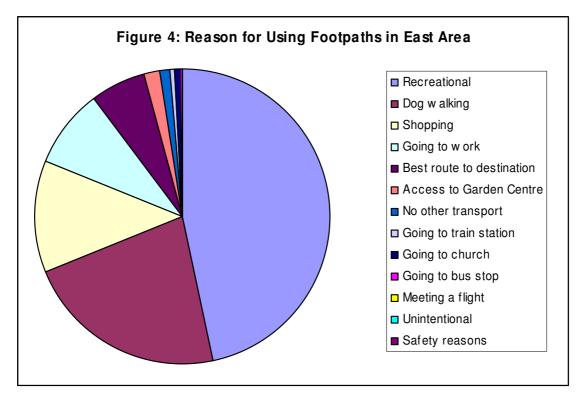

Tables showing these results in detail can be found in Appendix 2. Interview responses are listed in full in Appendix 3.

4.2 Table 4 and Figure 4 show the reasons given by interviewees for using the footpaths at the eastern end.

| Table 4 Reason for Using  |    |    |    |     | Site |   |    |   |    | Total | %    |
|---------------------------|----|----|----|-----|------|---|----|---|----|-------|------|
| Path in East Area         | 1  | 2  | 3  | 4   | 5    | 7 | 8  | 9 | 10 | Total | /0   |
| Recreational              | 22 | 23 | 25 | 142 | 8    | 3 | 9  | 2 | 7  | 241   | 47%  |
| Dog walking               | 7  | 12 | 44 | 20  | 3    | 4 | 5  |   | 20 | 115   | 22%  |
| Shopping                  | 5  | 1  | 1  | 55  | 1    |   |    |   |    | 63    | 12%  |
| Going to work             | 6  | 2  | 1  | 35  | 1    |   |    |   |    | 45    | 9%   |
| Best route to destination | 13 | 2  | 4  | 12  | 1    |   |    |   |    | 32    | 6%   |
| Access to Garden Centre   |    |    |    | 7   | 1    |   |    |   |    | 8     | 2%   |
| No other transport        |    | 1  |    | 4   | 1    |   |    |   |    | 6     | 1%   |
| Going to train station    |    |    |    | 3   |      |   |    |   |    | 3     | 1%   |
| Going to church           | 1  |    |    | 1   |      |   |    |   |    | 2     | 0%   |
| Going to bus stop         |    |    |    | 2   |      |   |    |   |    | 2     | 0%   |
| Total                     | 54 | 41 | 75 | 281 | 16   | 7 | 14 | 2 | 27 | 517   | 100% |

- 4.3 Key findings are as follows:
  - 47% of people interviewed were using the footpaths for recreational purposes. Other popular responses included dog walking (22%) and shopping (12%).
  - Site 1 appears to be a particularly convenient route. 24% of interviewees were using the footpath because it was the best route to their destination, compared with an average of 6% for this reason across the 10 eastern sites.
  - Sites 3 and 10 are popular areas for dog walking, with 59% and 74% of people using the footpath for this reason.