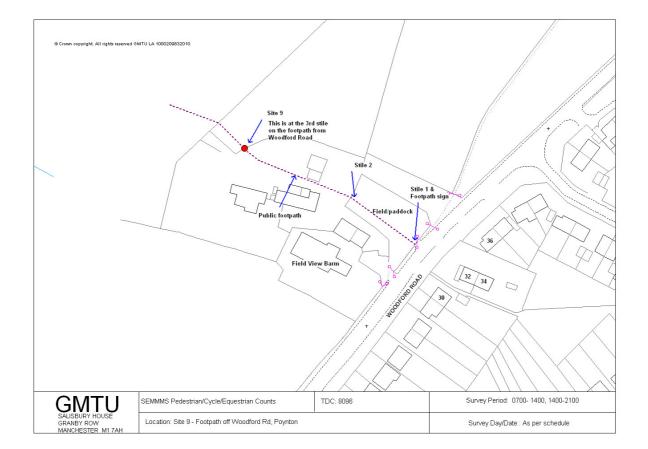

| Table 1 | l - Site | e Locat       | tions and Survey Schedule                                                |        | Dates  |        |
|---------|----------|---------------|--------------------------------------------------------------------------|--------|--------|--------|
| Area    | Site     | Count<br>Type | Location                                                                 | Fri    | Sat    | Sun    |
|         | 1        | I IMK         | Toucan crossing on the A6 Buxton Rd in Hazel Grove                       | 25-Jun | 19-Jun | 20-Jun |
|         | 2        | Link          | Road into Hazel Grove Golf Club, at bridge over the stream               | 25-Jun | 19-Jun | 20-Jun |
|         | 3        | Link          | Footpath 76 at the bottom of Old Mill Lane                               | 25-Jun | 19-Jun | 20-Jun |
|         | 4        | l ink         | A523 Macclesfield Rd, just north of the car park entrance                | 25-Jun | 19-Jun | 20-Jun |
| East    | 5        | Link          | Footpath 3 at the end of Mill Hill Hollow                                | 25-Jun | 19-Jun | 20-Jun |
|         | 6        | Link          | Footpath 37, just north of Park House Farm                               | 25-Jun | 19-Jun | 20-Jun |
|         | 7        | Link          | Footpath 31 at the gate/footpath sign on Woodford Rd                     | 25-Jun | 19-Jun | 20-Jun |
|         | 8        | Turn          | Footpath 21 on Woodford Rd                                               | 25-Jun | 19-Jun | 20-Jun |
|         | 9        | IINK          | Footpath 19 off Woodford Rd, which starts opposite house no.32.          | 25-Jun | 19-Jun | 20-Jun |
|         | 10       | Turn          | Intersection of footpaths 14a, 15 and 16                                 | 02-Jul | 26-Jun | 27-Jun |
|         | 11       | Turn          | Intersection of footpaths northwest of The Grange                        | 02-Jul | 26-Jun | 27-Jun |
|         | 12       | Link          | Footbridge over the railway at the back of Beech Farm in Styal           | 02-Jul | 26-Jun | 27-Jun |
| Most    | 13a      | Link          | Entry to footpath which accesses footbridge over the railway on Styal Rd | 02-Jul | 26-Jun | 27-Jun |
| West    | 13b      | Link          | Hollin Lane approximately 100m north of Moss<br>Lane                     | 02-Jul | 26-Jun | 27-Jun |
|         | 14       | Turn          | Woodhouse Lane south of Dentdale Walk                                    | 02-Jul | 26-Jun | 27-Jun |
|         | 15       | Link          | Railway Bridge south of Ringway Rd West                                  | 02-Jul | 26-Jun | 27-Jun |
|         | 16       | Link          | Thorley Lane just south of Bailey Lane                                   | 02-Jul | 26-Jun | 27-Jun |