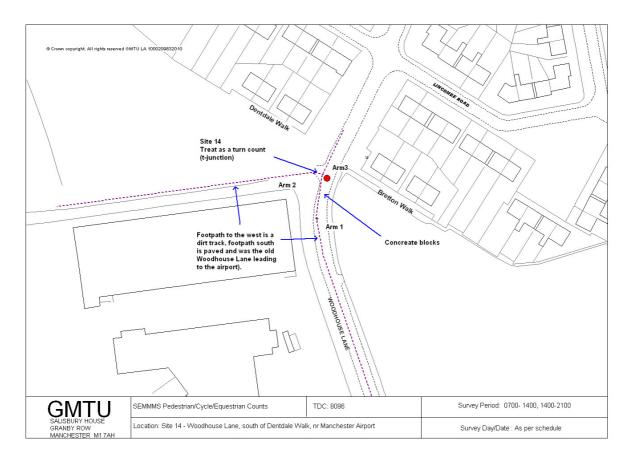

| Table 1 | l - Site | e Locat       | tions and Survey Schedule                                                |        | Dates  |        |
|---------|----------|---------------|--------------------------------------------------------------------------|--------|--------|--------|
| Area    | Site     | Count<br>Type | Location                                                                 | Fri    | Sat    | Sun    |
|         | 1        | I IMK         | Toucan crossing on the A6 Buxton Rd in Hazel Grove                       | 25-Jun | 19-Jun | 20-Jun |
|         | 2        | Link          | Road into Hazel Grove Golf Club, at bridge over the stream               | 25-Jun | 19-Jun | 20-Jun |
|         | 3        | Link          | Footpath 76 at the bottom of Old Mill Lane                               | 25-Jun | 19-Jun | 20-Jun |
|         | 4        | l ink         | A523 Macclesfield Rd, just north of the car park entrance                | 25-Jun | 19-Jun | 20-Jun |
| East    | 5        | Link          | Footpath 3 at the end of Mill Hill Hollow                                | 25-Jun | 19-Jun | 20-Jun |
|         | 6        | Link          | Footpath 37, just north of Park House Farm                               | 25-Jun | 19-Jun | 20-Jun |
|         | 7        | Link          | Footpath 31 at the gate/footpath sign on Woodford Rd                     | 25-Jun | 19-Jun | 20-Jun |
|         | 8        | Turn          | Footpath 21 on Woodford Rd                                               | 25-Jun | 19-Jun | 20-Jun |
|         | 9        | IINK          | Footpath 19 off Woodford Rd, which starts opposite house no.32.          | 25-Jun | 19-Jun | 20-Jun |
|         | 10       | Turn          | Intersection of footpaths 14a, 15 and 16                                 | 02-Jul | 26-Jun | 27-Jun |
|         | 11       | Turn          | Intersection of footpaths northwest of The Grange                        | 02-Jul | 26-Jun | 27-Jun |
|         | 12       | Link          | Footbridge over the railway at the back of Beech Farm in Styal           | 02-Jul | 26-Jun | 27-Jun |
| Most    | 13a      | Link          | Entry to footpath which accesses footbridge over the railway on Styal Rd | 02-Jul | 26-Jun | 27-Jun |
| West    | 13b      | Link          | Hollin Lane approximately 100m north of Moss<br>Lane                     | 02-Jul | 26-Jun | 27-Jun |
|         | 14       | Turn          | Woodhouse Lane south of Dentdale Walk                                    | 02-Jul | 26-Jun | 27-Jun |
|         | 15       | Link          | Railway Bridge south of Ringway Rd West                                  | 02-Jul | 26-Jun | 27-Jun |
|         | 16       | Link          | Thorley Lane just south of Bailey Lane                                   | 02-Jul | 26-Jun | 27-Jun |

3.4 Key observations for the western end (sites 11-16) are as follows:

- A total of 1179 people were counted.
- The busiest link count was at site 13B, where a third of people were counted.
- Site 14 was the busiest turn count, with 259 people (22%) using this junction.
- Fewer than 2% of people counted were at sites 12 and 13A (10 people and 12 people respectively).
- At the link count sites, there was a fairly even split between pedestrians and cyclists, with 50% of people walking and 48% cycling.
- The turn count sites had more than 4 times as many pedestrians as cyclists.
- The majority of cyclists (82%) were passing through sites 13B and 16 (265 and 122 cyclists respectively).
- 5 horse riders and 3 wheelchair users were counted.
- Only 16 children in buggys were counted, compared with 51 at the eastern end.