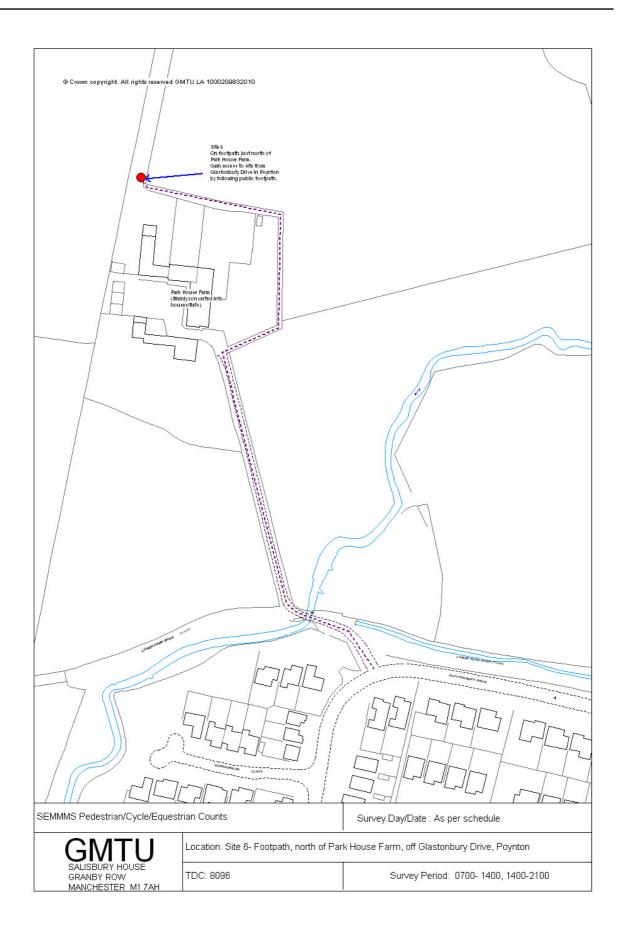

| Table 1 | l - Site | e Locat       | tions and Survey Schedule                                                |        | Dates  |        |
|---------|----------|---------------|--------------------------------------------------------------------------|--------|--------|--------|
| Area    | Site     | Count<br>Type | Location                                                                 | Fri    | Sat    | Sun    |
|         | 1        | I IMK         | Toucan crossing on the A6 Buxton Rd in Hazel Grove                       | 25-Jun | 19-Jun | 20-Jun |
|         | 2        | Link          | Road into Hazel Grove Golf Club, at bridge over the stream               | 25-Jun | 19-Jun | 20-Jun |
|         | 3        | Link          | Footpath 76 at the bottom of Old Mill Lane                               | 25-Jun | 19-Jun | 20-Jun |
|         | 4        | l ink         | A523 Macclesfield Rd, just north of the car park entrance                | 25-Jun | 19-Jun | 20-Jun |
| East    | 5        | Link          | Footpath 3 at the end of Mill Hill Hollow                                | 25-Jun | 19-Jun | 20-Jun |
|         | 6        | Link          | Footpath 37, just north of Park House Farm                               | 25-Jun | 19-Jun | 20-Jun |
|         | 7        | Link          | Footpath 31 at the gate/footpath sign on Woodford Rd                     | 25-Jun | 19-Jun | 20-Jun |
|         | 8        | Turn          | Footpath 21 on Woodford Rd                                               | 25-Jun | 19-Jun | 20-Jun |
|         | 9        | IINK          | Footpath 19 off Woodford Rd, which starts opposite house no.32.          | 25-Jun | 19-Jun | 20-Jun |
|         | 10       | Turn          | Intersection of footpaths 14a, 15 and 16                                 | 02-Jul | 26-Jun | 27-Jun |
|         | 11       | Turn          | Intersection of footpaths northwest of The Grange                        | 02-Jul | 26-Jun | 27-Jun |
|         | 12       | Link          | Footbridge over the railway at the back of Beech Farm in Styal           | 02-Jul | 26-Jun | 27-Jun |
| Most    | 13a      | Link          | Entry to footpath which accesses footbridge over the railway on Styal Rd | 02-Jul | 26-Jun | 27-Jun |
| West    | 13b      | Link          | Hollin Lane approximately 100m north of Moss<br>Lane                     | 02-Jul | 26-Jun | 27-Jun |
|         | 14       | Turn          | Woodhouse Lane south of Dentdale Walk                                    | 02-Jul | 26-Jun | 27-Jun |
|         | 15       | Link          | Railway Bridge south of Ringway Rd West                                  | 02-Jul | 26-Jun | 27-Jun |
|         | 16       | Link          | Thorley Lane just south of Bailey Lane                                   | 02-Jul | 26-Jun | 27-Jun |