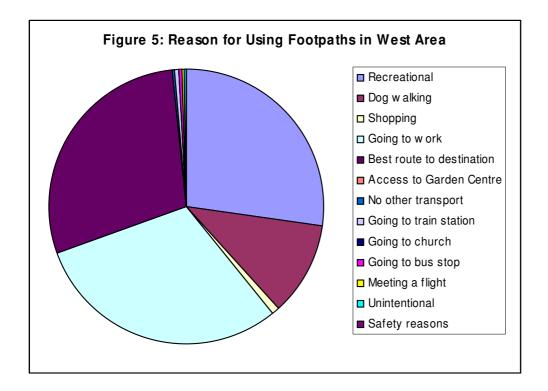

4.4 Table 5 and Figure 5 show the reasons given by interviewees for using the footpaths at the western end.

| Table 5 Reason for Using  |    |    |     | Site |     |    |     | Total | %    |
|---------------------------|----|----|-----|------|-----|----|-----|-------|------|
| Path in West Area         | 11 | 12 | 13A | 13B  | 14  | 15 | 16  | Total | /0   |
| Going to work             |    |    |     | 13   | 47  | 17 | 143 | 220   | 30%  |
| Best route to destination | 2  | 1  |     | 17   | 42  | 26 | 122 | 210   | 29%  |
| Recreational              | 10 | 6  | 6   | 98   | 19  | 24 | 34  | 197   | 27%  |
| Dog walking               | 31 | 2  | 2   | 12   | 31  |    | 4   | 82    | 11%  |
| Shopping                  |    |    |     | 2    | 1   |    | 2   | 5     | 1%   |
| Going to train station    |    |    |     |      | 1   |    | 3   | 4     | 1%   |
| Meeting a flight          |    |    |     |      |     |    | 3   | 3     | 0%   |
| No other transport        |    |    |     | 2    |     |    |     | 2     | 0%   |
| Going to bus stop         |    |    |     | 1    |     |    |     | 1     | 0%   |
| Unintentional             |    |    |     |      |     |    | 1   | 1     | 0%   |
| Safety reasons            |    |    |     |      |     |    | 1   | 1     | 0%   |
| Total                     | 43 | 9  | 8   | 145  | 141 | 67 | 313 | 726   | 100% |

#### 4.5 Key findings are as follows:

- The 3 main reasons for using the footpaths to the west were going to work (30%), the best route to destination (29%) and recreational use (27%).
- Other than 11% dog walking in the area, very few people used the footpath for any other reasons.
- Nearly 46% of people interviewed at site 16 used the footpath to get to work and 40% because it was the best route to their destination, showing a heavy emphasis on using this footpath for purpose rather than leisure.