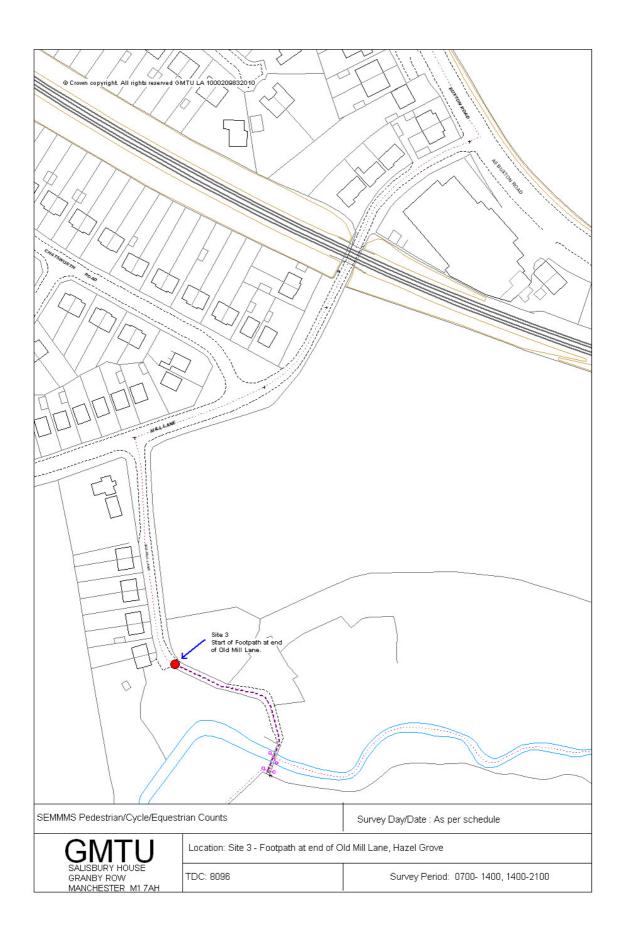

| Table 1 | l - Site | e Locat       | tions and Survey Schedule                                                |        | Dates  |        |
|---------|----------|---------------|--------------------------------------------------------------------------|--------|--------|--------|
| Area    | Site     | Count<br>Type | Location                                                                 | Fri    | Sat    | Sun    |
|         | 1        | I IMK         | Toucan crossing on the A6 Buxton Rd in Hazel Grove                       | 25-Jun | 19-Jun | 20-Jun |
|         | 2        | Link          | Road into Hazel Grove Golf Club, at bridge over the stream               | 25-Jun | 19-Jun | 20-Jun |
|         | 3        | Link          | Footpath 76 at the bottom of Old Mill Lane                               | 25-Jun | 19-Jun | 20-Jun |
|         | 4        | l ink         | A523 Macclesfield Rd, just north of the car park entrance                | 25-Jun | 19-Jun | 20-Jun |
| East    | 5        | Link          | Footpath 3 at the end of Mill Hill Hollow                                | 25-Jun | 19-Jun | 20-Jun |
|         | 6        | Link          | Footpath 37, just north of Park House Farm                               | 25-Jun | 19-Jun | 20-Jun |
|         | 7        | Link          | Footpath 31 at the gate/footpath sign on Woodford Rd                     | 25-Jun | 19-Jun | 20-Jun |
|         | 8        | Turn          | Footpath 21 on Woodford Rd                                               | 25-Jun | 19-Jun | 20-Jun |
|         | 9        | IINK          | Footpath 19 off Woodford Rd, which starts opposite house no.32.          | 25-Jun | 19-Jun | 20-Jun |
|         | 10       | Turn          | Intersection of footpaths 14a, 15 and 16                                 | 02-Jul | 26-Jun | 27-Jun |
|         | 11       | Turn          | Intersection of footpaths northwest of The Grange                        | 02-Jul | 26-Jun | 27-Jun |
|         | 12       | Link          | Footbridge over the railway at the back of Beech Farm in Styal           | 02-Jul | 26-Jun | 27-Jun |
| Most    | 13a      | Link          | Entry to footpath which accesses footbridge over the railway on Styal Rd | 02-Jul | 26-Jun | 27-Jun |
| West    | 13b      | Link          | Hollin Lane approximately 100m north of Moss<br>Lane                     | 02-Jul | 26-Jun | 27-Jun |
|         | 14       | Turn          | Woodhouse Lane south of Dentdale Walk                                    | 02-Jul | 26-Jun | 27-Jun |
|         | 15       | Link          | Railway Bridge south of Ringway Rd West                                  | 02-Jul | 26-Jun | 27-Jun |
|         | 16       | Link          | Thorley Lane just south of Bailey Lane                                   | 02-Jul | 26-Jun | 27-Jun |