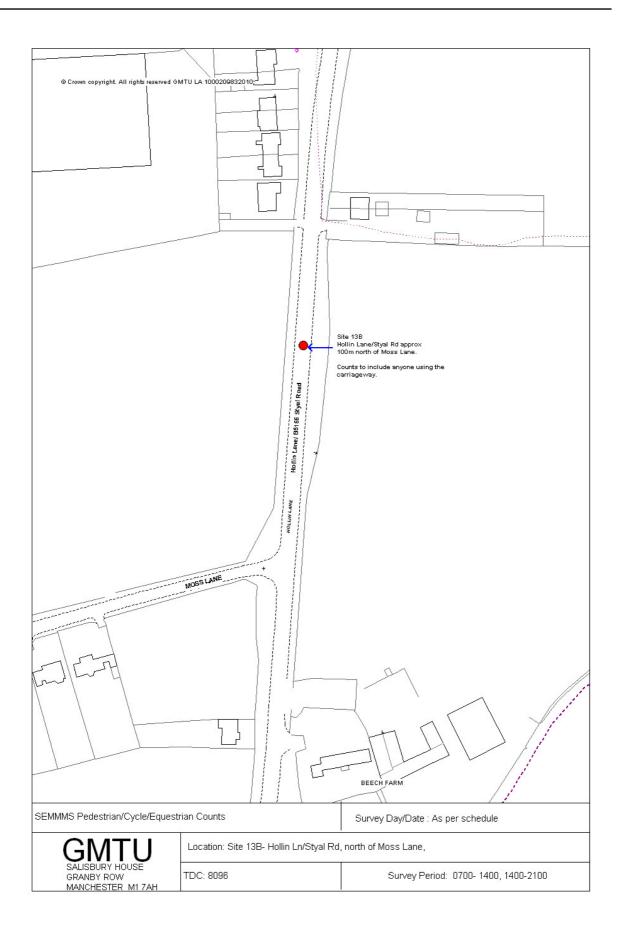

| Table 1 | l - Site | e Locat       | tions and Survey Schedule                                                |        | Dates  |        |
|---------|----------|---------------|--------------------------------------------------------------------------|--------|--------|--------|
| Area    | Site     | Count<br>Type | Location                                                                 | Fri    | Sat    | Sun    |
|         | 1        | I IMK         | Toucan crossing on the A6 Buxton Rd in Hazel Grove                       | 25-Jun | 19-Jun | 20-Jun |
|         | 2        | Link          | Road into Hazel Grove Golf Club, at bridge over the stream               | 25-Jun | 19-Jun | 20-Jun |
|         | 3        | Link          | Footpath 76 at the bottom of Old Mill Lane                               | 25-Jun | 19-Jun | 20-Jun |
|         | 4        | l ink         | A523 Macclesfield Rd, just north of the car park entrance                | 25-Jun | 19-Jun | 20-Jun |
| East    | 5        | Link          | Footpath 3 at the end of Mill Hill Hollow                                | 25-Jun | 19-Jun | 20-Jun |
|         | 6        | Link          | Footpath 37, just north of Park House Farm                               | 25-Jun | 19-Jun | 20-Jun |
|         | 7        | Link          | Footpath 31 at the gate/footpath sign on Woodford Rd                     | 25-Jun | 19-Jun | 20-Jun |
|         | 8        | Turn          | Footpath 21 on Woodford Rd                                               | 25-Jun | 19-Jun | 20-Jun |
|         | 9        | IINK          | Footpath 19 off Woodford Rd, which starts opposite house no.32.          | 25-Jun | 19-Jun | 20-Jun |
|         | 10       | Turn          | Intersection of footpaths 14a, 15 and 16                                 | 02-Jul | 26-Jun | 27-Jun |
|         | 11       | Turn          | Intersection of footpaths northwest of The Grange                        | 02-Jul | 26-Jun | 27-Jun |
|         | 12       | Link          | Footbridge over the railway at the back of Beech Farm in Styal           | 02-Jul | 26-Jun | 27-Jun |
| Most    | 13a      | Link          | Entry to footpath which accesses footbridge over the railway on Styal Rd | 02-Jul | 26-Jun | 27-Jun |
| West    | 13b      | Link          | Hollin Lane approximately 100m north of Moss<br>Lane                     | 02-Jul | 26-Jun | 27-Jun |
|         | 14       | Turn          | Woodhouse Lane south of Dentdale Walk                                    | 02-Jul | 26-Jun | 27-Jun |
|         | 15       | Link          | Railway Bridge south of Ringway Rd West                                  | 02-Jul | 26-Jun | 27-Jun |
|         | 16       | Link          | Thorley Lane just south of Bailey Lane                                   | 02-Jul | 26-Jun | 27-Jun |