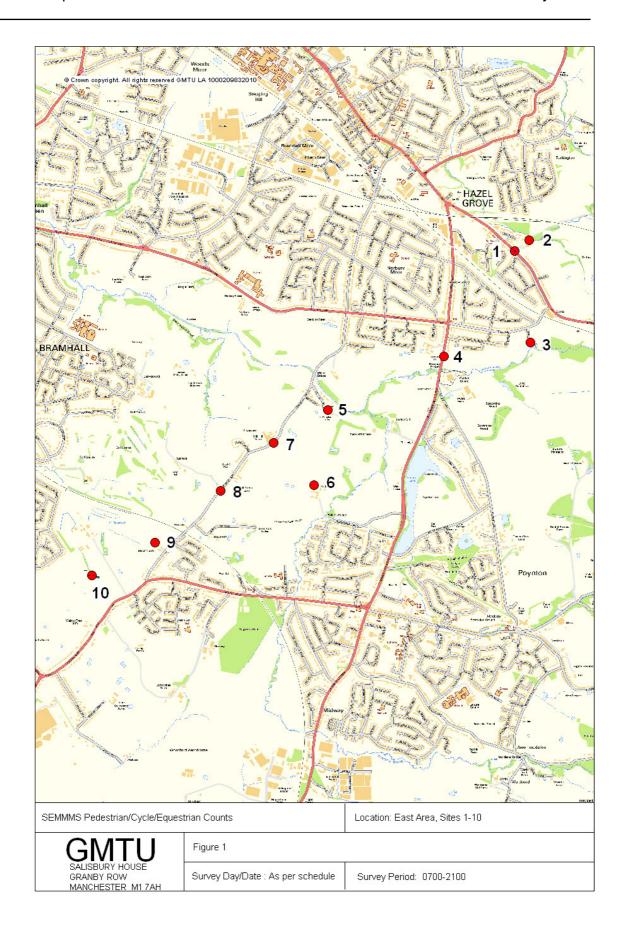

#### 2. Sites

2.1 Table 1 details the sites where surveys were undertaken, the count type and the survey dates. Figures 1 and 2 show the site locations for the east and west areas respectively. A detailed map for each survey site can be found in Appendix 1.

| Table 1 | l - Site | e Locat       | tions and Survey Schedule                                                |        | Dates  |        |
|---------|----------|---------------|--------------------------------------------------------------------------|--------|--------|--------|
| Area    | Site     | Count<br>Type | Location                                                                 | Fri    | Sat    | Sun    |
|         | 1        | I IMK         | Toucan crossing on the A6 Buxton Rd in Hazel Grove                       | 25-Jun | 19-Jun | 20-Jun |
|         | 2        | Link          | Road into Hazel Grove Golf Club, at bridge over the stream               | 25-Jun | 19-Jun | 20-Jun |
|         | 3        | Link          | Footpath 76 at the bottom of Old Mill Lane                               | 25-Jun | 19-Jun | 20-Jun |
|         | 4        | l ink         | A523 Macclesfield Rd, just north of the car park entrance                | 25-Jun | 19-Jun | 20-Jun |
| East    | 5        | Link          | Footpath 3 at the end of Mill Hill Hollow                                | 25-Jun | 19-Jun | 20-Jun |
|         | 6        | Link          | Footpath 37, just north of Park House Farm                               | 25-Jun | 19-Jun | 20-Jun |
|         | 7        | Link          | Footpath 31 at the gate/footpath sign on Woodford Rd                     | 25-Jun | 19-Jun | 20-Jun |
|         | 8        | Turn          | Footpath 21 on Woodford Rd                                               | 25-Jun | 19-Jun | 20-Jun |
|         | 9        | IINK          | Footpath 19 off Woodford Rd, which starts opposite house no.32.          | 25-Jun | 19-Jun | 20-Jun |
|         | 10       | Turn          | Intersection of footpaths 14a, 15 and 16                                 | 02-Jul | 26-Jun | 27-Jun |
|         | 11       | Turn          | Intersection of footpaths northwest of The Grange                        | 02-Jul | 26-Jun | 27-Jun |
|         | 12       | Link          | Footbridge over the railway at the back of Beech Farm in Styal           | 02-Jul | 26-Jun | 27-Jun |
| Most    | 13a      | Link          | Entry to footpath which accesses footbridge over the railway on Styal Rd | 02-Jul | 26-Jun | 27-Jun |
| West    | 13b      | Link          | Hollin Lane approximately 100m north of Moss<br>Lane                     | 02-Jul | 26-Jun | 27-Jun |
|         | 14       | Turn          | Woodhouse Lane south of Dentdale Walk                                    | 02-Jul | 26-Jun | 27-Jun |
|         | 15       | Link          | Railway Bridge south of Ringway Rd West                                  | 02-Jul | 26-Jun | 27-Jun |
|         | 16       | Link          | Thorley Lane just south of Bailey Lane                                   | 02-Jul | 26-Jun | 27-Jun |