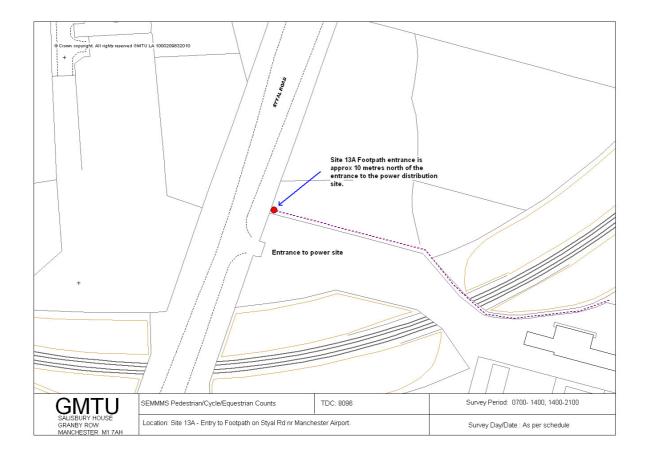

| Table 1 | l - Site | e Locat       | tions and Survey Schedule                                                |        | Dates  |        |
|---------|----------|---------------|--------------------------------------------------------------------------|--------|--------|--------|
| Area    | Site     | Count<br>Type | Location                                                                 | Fri    | Sat    | Sun    |
|         | 1        | I IMK         | Toucan crossing on the A6 Buxton Rd in Hazel Grove                       | 25-Jun | 19-Jun | 20-Jun |
|         | 2        | Link          | Road into Hazel Grove Golf Club, at bridge over the stream               | 25-Jun | 19-Jun | 20-Jun |
|         | 3        | Link          | Footpath 76 at the bottom of Old Mill Lane                               | 25-Jun | 19-Jun | 20-Jun |
|         | 4        | l ink         | A523 Macclesfield Rd, just north of the car park entrance                | 25-Jun | 19-Jun | 20-Jun |
| East    | 5        | Link          | Footpath 3 at the end of Mill Hill Hollow                                | 25-Jun | 19-Jun | 20-Jun |
|         | 6        | Link          | Footpath 37, just north of Park House Farm                               | 25-Jun | 19-Jun | 20-Jun |
|         | 7        | Link          | Footpath 31 at the gate/footpath sign on Woodford Rd                     | 25-Jun | 19-Jun | 20-Jun |
|         | 8        | Turn          | Footpath 21 on Woodford Rd                                               | 25-Jun | 19-Jun | 20-Jun |
|         | 9        | IINK          | Footpath 19 off Woodford Rd, which starts opposite house no.32.          | 25-Jun | 19-Jun | 20-Jun |
|         | 10       | Turn          | Intersection of footpaths 14a, 15 and 16                                 | 02-Jul | 26-Jun | 27-Jun |
|         | 11       | Turn          | Intersection of footpaths northwest of The Grange                        | 02-Jul | 26-Jun | 27-Jun |
|         | 12       | Link          | Footbridge over the railway at the back of Beech Farm in Styal           | 02-Jul | 26-Jun | 27-Jun |
| Most    | 13a      | Link          | Entry to footpath which accesses footbridge over the railway on Styal Rd | 02-Jul | 26-Jun | 27-Jun |
| West    | 13b      | Link          | Hollin Lane approximately 100m north of Moss<br>Lane                     | 02-Jul | 26-Jun | 27-Jun |
|         | 14       | Turn          | Woodhouse Lane south of Dentdale Walk                                    | 02-Jul | 26-Jun | 27-Jun |
|         | 15       | Link          | Railway Bridge south of Ringway Rd West                                  | 02-Jul | 26-Jun | 27-Jun |
|         | 16       | Link          | Thorley Lane just south of Bailey Lane                                   | 02-Jul | 26-Jun | 27-Jun |