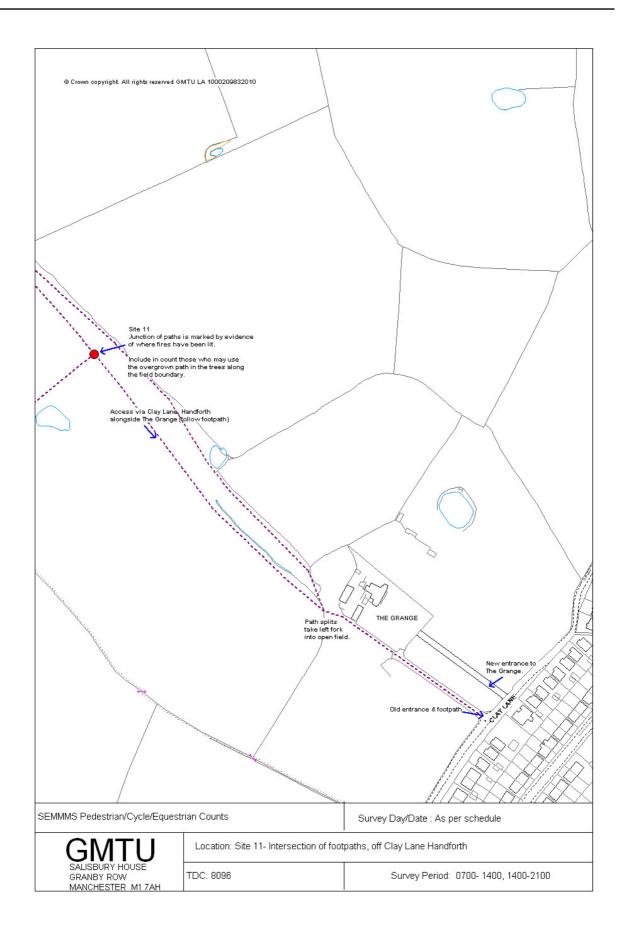

| Table 1 | l - Site | e Locat       | tions and Survey Schedule                                                |        | Dates  |        |
|---------|----------|---------------|--------------------------------------------------------------------------|--------|--------|--------|
| Area    | Site     | Count<br>Type | Location                                                                 | Fri    | Sat    | Sun    |
|         | 1        | I IMK         | Toucan crossing on the A6 Buxton Rd in Hazel Grove                       | 25-Jun | 19-Jun | 20-Jun |
|         | 2        | Link          | Road into Hazel Grove Golf Club, at bridge over the stream               | 25-Jun | 19-Jun | 20-Jun |
|         | 3        | Link          | Footpath 76 at the bottom of Old Mill Lane                               | 25-Jun | 19-Jun | 20-Jun |
|         | 4        | l ink         | A523 Macclesfield Rd, just north of the car park entrance                | 25-Jun | 19-Jun | 20-Jun |
| East    | 5        | Link          | Footpath 3 at the end of Mill Hill Hollow                                | 25-Jun | 19-Jun | 20-Jun |
|         | 6        | Link          | Footpath 37, just north of Park House Farm                               | 25-Jun | 19-Jun | 20-Jun |
|         | 7        | Link          | Footpath 31 at the gate/footpath sign on Woodford Rd                     | 25-Jun | 19-Jun | 20-Jun |
|         | 8        | Turn          | Footpath 21 on Woodford Rd                                               | 25-Jun | 19-Jun | 20-Jun |
|         | 9        | IINK          | Footpath 19 off Woodford Rd, which starts opposite house no.32.          | 25-Jun | 19-Jun | 20-Jun |
|         | 10       | Turn          | Intersection of footpaths 14a, 15 and 16                                 | 02-Jul | 26-Jun | 27-Jun |
|         | 11       | Turn          | Intersection of footpaths northwest of The Grange                        | 02-Jul | 26-Jun | 27-Jun |
|         | 12       | Link          | Footbridge over the railway at the back of Beech Farm in Styal           | 02-Jul | 26-Jun | 27-Jun |
| Most    | 13a      | Link          | Entry to footpath which accesses footbridge over the railway on Styal Rd | 02-Jul | 26-Jun | 27-Jun |
| West    | 13b      | Link          | Hollin Lane approximately 100m north of Moss<br>Lane                     | 02-Jul | 26-Jun | 27-Jun |
|         | 14       | Turn          | Woodhouse Lane south of Dentdale Walk                                    | 02-Jul | 26-Jun | 27-Jun |
|         | 15       | Link          | Railway Bridge south of Ringway Rd West                                  | 02-Jul | 26-Jun | 27-Jun |
|         | 16       | Link          | Thorley Lane just south of Bailey Lane                                   | 02-Jul | 26-Jun | 27-Jun |