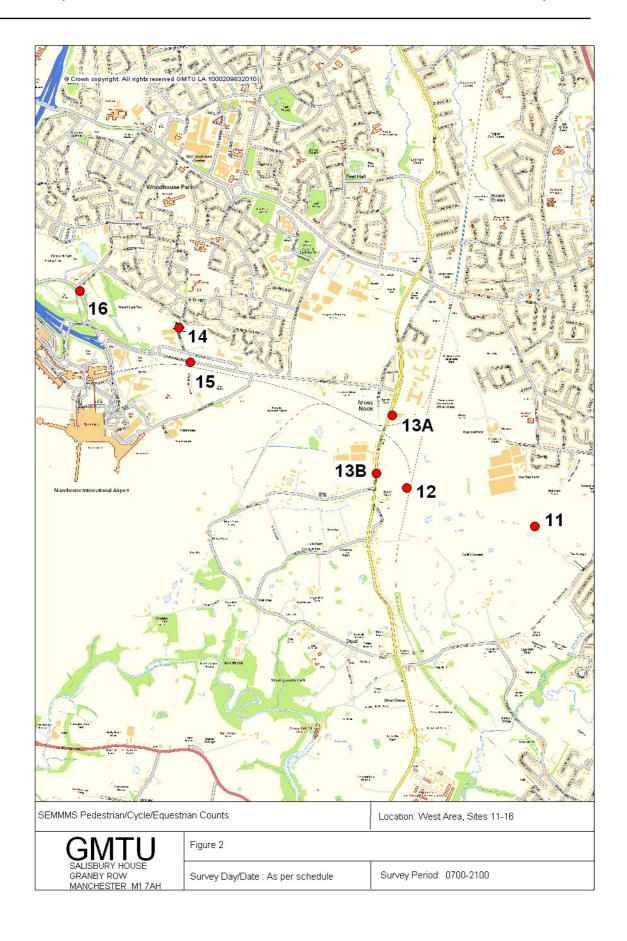

#### 2. Sites

2.1 Table 1 details the sites where surveys were undertaken, the count type and the survey dates. Figures 1 and 2 show the site locations for the east and west areas respectively. A detailed map for each survey site can be found in Appendix 1.

| Table 1 | l - Site | e Locat       | tions and Survey Schedule                                                |        | Dates  |        |
|---------|----------|---------------|--------------------------------------------------------------------------|--------|--------|--------|
| Area    | Site     | Count<br>Type | Location                                                                 | Fri    | Sat    | Sun    |
|         | 1        | I IMK         | Toucan crossing on the A6 Buxton Rd in Hazel Grove                       | 25-Jun | 19-Jun | 20-Jun |
|         | 2        | Link          | Road into Hazel Grove Golf Club, at bridge over the stream               | 25-Jun | 19-Jun | 20-Jun |
|         | 3        | Link          | Footpath 76 at the bottom of Old Mill Lane                               | 25-Jun | 19-Jun | 20-Jun |
|         | 4        | l ink         | A523 Macclesfield Rd, just north of the car park entrance                | 25-Jun | 19-Jun | 20-Jun |
| East    | 5        | Link          | Footpath 3 at the end of Mill Hill Hollow                                | 25-Jun | 19-Jun | 20-Jun |
|         | 6        | Link          | Footpath 37, just north of Park House Farm                               | 25-Jun | 19-Jun | 20-Jun |
|         | 7        | Link          | Footpath 31 at the gate/footpath sign on Woodford Rd                     | 25-Jun | 19-Jun | 20-Jun |
|         | 8        | Turn          | Footpath 21 on Woodford Rd                                               | 25-Jun | 19-Jun | 20-Jun |
|         | 9        | IINK          | Footpath 19 off Woodford Rd, which starts opposite house no.32.          | 25-Jun | 19-Jun | 20-Jun |
|         | 10       | Turn          | Intersection of footpaths 14a, 15 and 16                                 | 02-Jul | 26-Jun | 27-Jun |
|         | 11       | Turn          | Intersection of footpaths northwest of The Grange                        | 02-Jul | 26-Jun | 27-Jun |
|         | 12       | Link          | Footbridge over the railway at the back of Beech Farm in Styal           | 02-Jul | 26-Jun | 27-Jun |
| Most    | 13a      | Link          | Entry to footpath which accesses footbridge over the railway on Styal Rd | 02-Jul | 26-Jun | 27-Jun |
| West    | 13b      | Link          | Hollin Lane approximately 100m north of Moss<br>Lane                     | 02-Jul | 26-Jun | 27-Jun |
|         | 14       | Turn          | Woodhouse Lane south of Dentdale Walk                                    | 02-Jul | 26-Jun | 27-Jun |
|         | 15       | Link          | Railway Bridge south of Ringway Rd West                                  | 02-Jul | 26-Jun | 27-Jun |
|         | 16       | Link          | Thorley Lane just south of Bailey Lane                                   | 02-Jul | 26-Jun | 27-Jun |