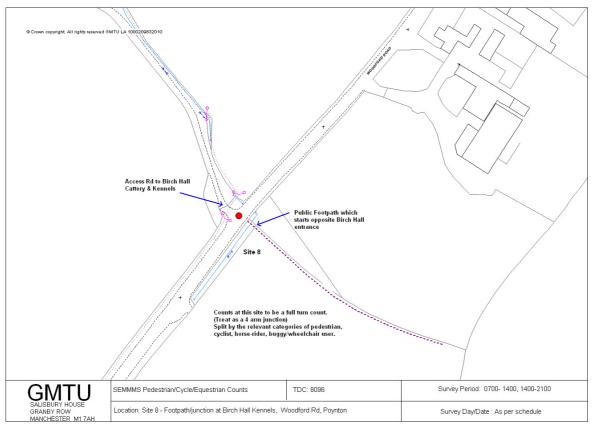

| Table 1 | l - Site | e Locat       | tions and Survey Schedule                                                |        | Dates  |        |
|---------|----------|---------------|--------------------------------------------------------------------------|--------|--------|--------|
| Area    | Site     | Count<br>Type | Location                                                                 | Fri    | Sat    | Sun    |
|         | 1        | I IMK         | Toucan crossing on the A6 Buxton Rd in Hazel Grove                       | 25-Jun | 19-Jun | 20-Jun |
|         | 2        | Link          | Road into Hazel Grove Golf Club, at bridge over the stream               | 25-Jun | 19-Jun | 20-Jun |
|         | 3        | Link          | Footpath 76 at the bottom of Old Mill Lane                               | 25-Jun | 19-Jun | 20-Jun |
|         | 4        | l ink         | A523 Macclesfield Rd, just north of the car park entrance                | 25-Jun | 19-Jun | 20-Jun |
| East    | 5        | Link          | Footpath 3 at the end of Mill Hill Hollow                                | 25-Jun | 19-Jun | 20-Jun |
|         | 6        | Link          | Footpath 37, just north of Park House Farm                               | 25-Jun | 19-Jun | 20-Jun |
|         | 7        | Link          | Footpath 31 at the gate/footpath sign on Woodford Rd                     | 25-Jun | 19-Jun | 20-Jun |
|         | 8        | Turn          | Footpath 21 on Woodford Rd                                               | 25-Jun | 19-Jun | 20-Jun |
|         | 9        | IINK          | Footpath 19 off Woodford Rd, which starts opposite house no.32.          | 25-Jun | 19-Jun | 20-Jun |
|         | 10       | Turn          | Intersection of footpaths 14a, 15 and 16                                 | 02-Jul | 26-Jun | 27-Jun |
|         | 11       | Turn          | Intersection of footpaths northwest of The Grange                        | 02-Jul | 26-Jun | 27-Jun |
|         | 12       | Link          | Footbridge over the railway at the back of Beech Farm in Styal           | 02-Jul | 26-Jun | 27-Jun |
| Most    | 13a      | Link          | Entry to footpath which accesses footbridge over the railway on Styal Rd | 02-Jul | 26-Jun | 27-Jun |
| West    | 13b      | Link          | Hollin Lane approximately 100m north of Moss<br>Lane                     | 02-Jul | 26-Jun | 27-Jun |
|         | 14       | Turn          | Woodhouse Lane south of Dentdale Walk                                    | 02-Jul | 26-Jun | 27-Jun |
|         | 15       | Link          | Railway Bridge south of Ringway Rd West                                  | 02-Jul | 26-Jun | 27-Jun |
|         | 16       | Link          | Thorley Lane just south of Bailey Lane                                   | 02-Jul | 26-Jun | 27-Jun |