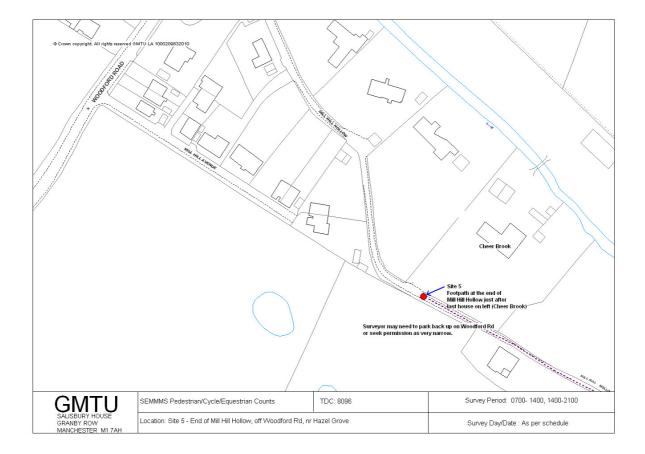

| Table 1 | l - Site | e Locat       | tions and Survey Schedule                                                |        | Dates  |        |
|---------|----------|---------------|--------------------------------------------------------------------------|--------|--------|--------|
| Area    | Site     | Count<br>Type | Location                                                                 | Fri    | Sat    | Sun    |
|         | 1        | I IMK         | Toucan crossing on the A6 Buxton Rd in Hazel Grove                       | 25-Jun | 19-Jun | 20-Jun |
|         | 2        | Link          | Road into Hazel Grove Golf Club, at bridge over the stream               | 25-Jun | 19-Jun | 20-Jun |
|         | 3        | Link          | Footpath 76 at the bottom of Old Mill Lane                               | 25-Jun | 19-Jun | 20-Jun |
|         | 4        | l ink         | A523 Macclesfield Rd, just north of the car park entrance                | 25-Jun | 19-Jun | 20-Jun |
| East    | 5        | Link          | Footpath 3 at the end of Mill Hill Hollow                                | 25-Jun | 19-Jun | 20-Jun |
|         | 6        | Link          | Footpath 37, just north of Park House Farm                               | 25-Jun | 19-Jun | 20-Jun |
|         | 7        | Link          | Footpath 31 at the gate/footpath sign on Woodford Rd                     | 25-Jun | 19-Jun | 20-Jun |
|         | 8        | Turn          | Footpath 21 on Woodford Rd                                               | 25-Jun | 19-Jun | 20-Jun |
|         | 9        | IINK          | Footpath 19 off Woodford Rd, which starts opposite house no.32.          | 25-Jun | 19-Jun | 20-Jun |
|         | 10       | Turn          | Intersection of footpaths 14a, 15 and 16                                 | 02-Jul | 26-Jun | 27-Jun |
|         | 11       | Turn          | Intersection of footpaths northwest of The Grange                        | 02-Jul | 26-Jun | 27-Jun |
|         | 12       | Link          | Footbridge over the railway at the back of Beech Farm in Styal           | 02-Jul | 26-Jun | 27-Jun |
| Most    | 13a      | Link          | Entry to footpath which accesses footbridge over the railway on Styal Rd | 02-Jul | 26-Jun | 27-Jun |
| West    | 13b      | Link          | Hollin Lane approximately 100m north of Moss<br>Lane                     | 02-Jul | 26-Jun | 27-Jun |
|         | 14       | Turn          | Woodhouse Lane south of Dentdale Walk                                    | 02-Jul | 26-Jun | 27-Jun |
|         | 15       | Link          | Railway Bridge south of Ringway Rd West                                  | 02-Jul | 26-Jun | 27-Jun |
|         | 16       | Link          | Thorley Lane just south of Bailey Lane                                   | 02-Jul | 26-Jun | 27-Jun |