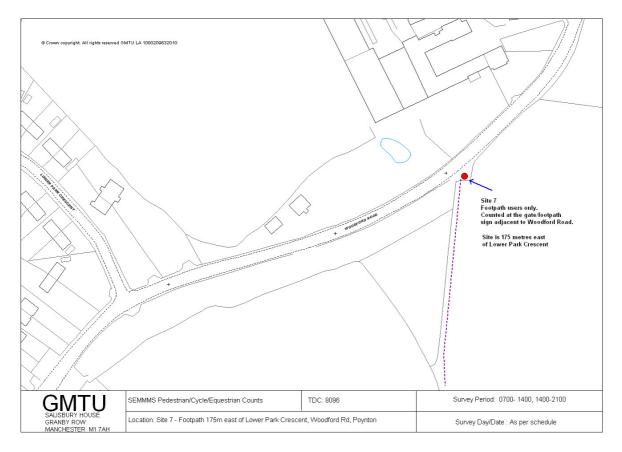

| Table 1 | l - Site | e Locat       | tions and Survey Schedule                                                |        | Dates  |        |
|---------|----------|---------------|--------------------------------------------------------------------------|--------|--------|--------|
| Area    | Site     | Count<br>Type | Location                                                                 | Fri    | Sat    | Sun    |
|         | 1        | I IMK         | Toucan crossing on the A6 Buxton Rd in Hazel Grove                       | 25-Jun | 19-Jun | 20-Jun |
|         | 2        | Link          | Road into Hazel Grove Golf Club, at bridge over the stream               | 25-Jun | 19-Jun | 20-Jun |
|         | 3        | Link          | Footpath 76 at the bottom of Old Mill Lane                               | 25-Jun | 19-Jun | 20-Jun |
|         | 4        | l ink         | A523 Macclesfield Rd, just north of the car park entrance                | 25-Jun | 19-Jun | 20-Jun |
| East    | 5        | Link          | Footpath 3 at the end of Mill Hill Hollow                                | 25-Jun | 19-Jun | 20-Jun |
|         | 6        | Link          | Footpath 37, just north of Park House Farm                               | 25-Jun | 19-Jun | 20-Jun |
|         | 7        | Link          | Footpath 31 at the gate/footpath sign on Woodford Rd                     | 25-Jun | 19-Jun | 20-Jun |
|         | 8        | Turn          | Footpath 21 on Woodford Rd                                               | 25-Jun | 19-Jun | 20-Jun |
|         | 9        | IINK          | Footpath 19 off Woodford Rd, which starts opposite house no.32.          | 25-Jun | 19-Jun | 20-Jun |
|         | 10       | Turn          | Intersection of footpaths 14a, 15 and 16                                 | 02-Jul | 26-Jun | 27-Jun |
|         | 11       | Turn          | Intersection of footpaths northwest of The Grange                        | 02-Jul | 26-Jun | 27-Jun |
|         | 12       | Link          | Footbridge over the railway at the back of Beech Farm in Styal           | 02-Jul | 26-Jun | 27-Jun |
| Most    | 13a      | Link          | Entry to footpath which accesses footbridge over the railway on Styal Rd | 02-Jul | 26-Jun | 27-Jun |
| West    | 13b      | Link          | Hollin Lane approximately 100m north of Moss<br>Lane                     | 02-Jul | 26-Jun | 27-Jun |
|         | 14       | Turn          | Woodhouse Lane south of Dentdale Walk                                    | 02-Jul | 26-Jun | 27-Jun |
|         | 15       | Link          | Railway Bridge south of Ringway Rd West                                  | 02-Jul | 26-Jun | 27-Jun |
|         | 16       | Link          | Thorley Lane just south of Bailey Lane                                   | 02-Jul | 26-Jun | 27-Jun |