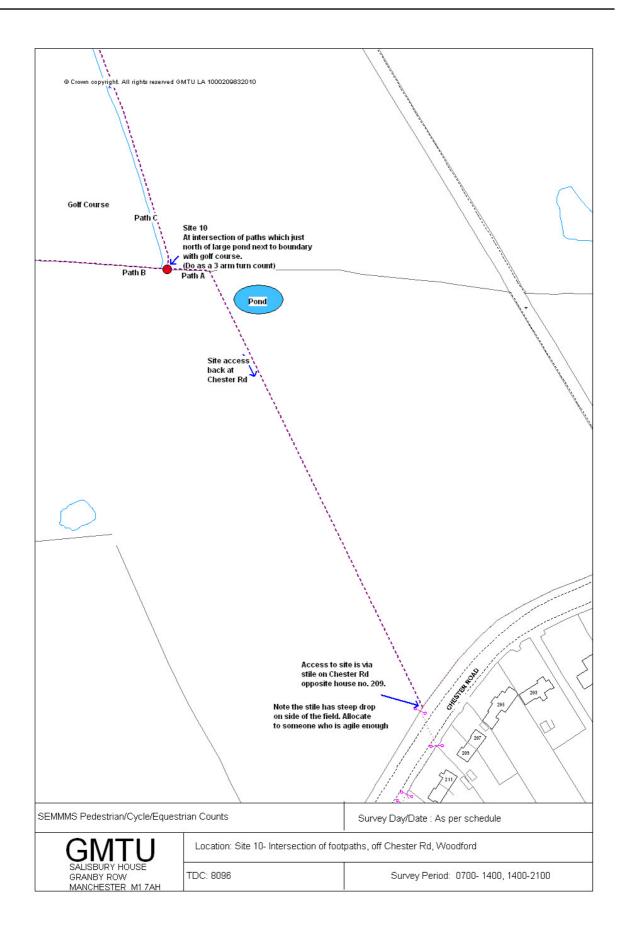

| Table 1 | l - Site | e Locat       | tions and Survey Schedule                                                |        | Dates  |        |
|---------|----------|---------------|--------------------------------------------------------------------------|--------|--------|--------|
| Area    | Site     | Count<br>Type | Location                                                                 | Fri    | Sat    | Sun    |
|         | 1        | I IMK         | Toucan crossing on the A6 Buxton Rd in Hazel Grove                       | 25-Jun | 19-Jun | 20-Jun |
|         | 2        | Link          | Road into Hazel Grove Golf Club, at bridge over the stream               | 25-Jun | 19-Jun | 20-Jun |
|         | 3        | Link          | Footpath 76 at the bottom of Old Mill Lane                               | 25-Jun | 19-Jun | 20-Jun |
|         | 4        | l ink         | A523 Macclesfield Rd, just north of the car park entrance                | 25-Jun | 19-Jun | 20-Jun |
| East    | 5        | Link          | Footpath 3 at the end of Mill Hill Hollow                                | 25-Jun | 19-Jun | 20-Jun |
|         | 6        | Link          | Footpath 37, just north of Park House Farm                               | 25-Jun | 19-Jun | 20-Jun |
|         | 7        | Link          | Footpath 31 at the gate/footpath sign on Woodford Rd                     | 25-Jun | 19-Jun | 20-Jun |
|         | 8        | Turn          | Footpath 21 on Woodford Rd                                               | 25-Jun | 19-Jun | 20-Jun |
|         | 9        | IINK          | Footpath 19 off Woodford Rd, which starts opposite house no.32.          | 25-Jun | 19-Jun | 20-Jun |
|         | 10       | Turn          | Intersection of footpaths 14a, 15 and 16                                 | 02-Jul | 26-Jun | 27-Jun |
|         | 11       | Turn          | Intersection of footpaths northwest of The Grange                        | 02-Jul | 26-Jun | 27-Jun |
|         | 12       | Link          | Footbridge over the railway at the back of Beech Farm in Styal           | 02-Jul | 26-Jun | 27-Jun |
| Most    | 13a      | Link          | Entry to footpath which accesses footbridge over the railway on Styal Rd | 02-Jul | 26-Jun | 27-Jun |
| West    | 13b      | Link          | Hollin Lane approximately 100m north of Moss<br>Lane                     | 02-Jul | 26-Jun | 27-Jun |
|         | 14       | Turn          | Woodhouse Lane south of Dentdale Walk                                    | 02-Jul | 26-Jun | 27-Jun |
|         | 15       | Link          | Railway Bridge south of Ringway Rd West                                  | 02-Jul | 26-Jun | 27-Jun |
|         | 16       | Link          | Thorley Lane just south of Bailey Lane                                   | 02-Jul | 26-Jun | 27-Jun |